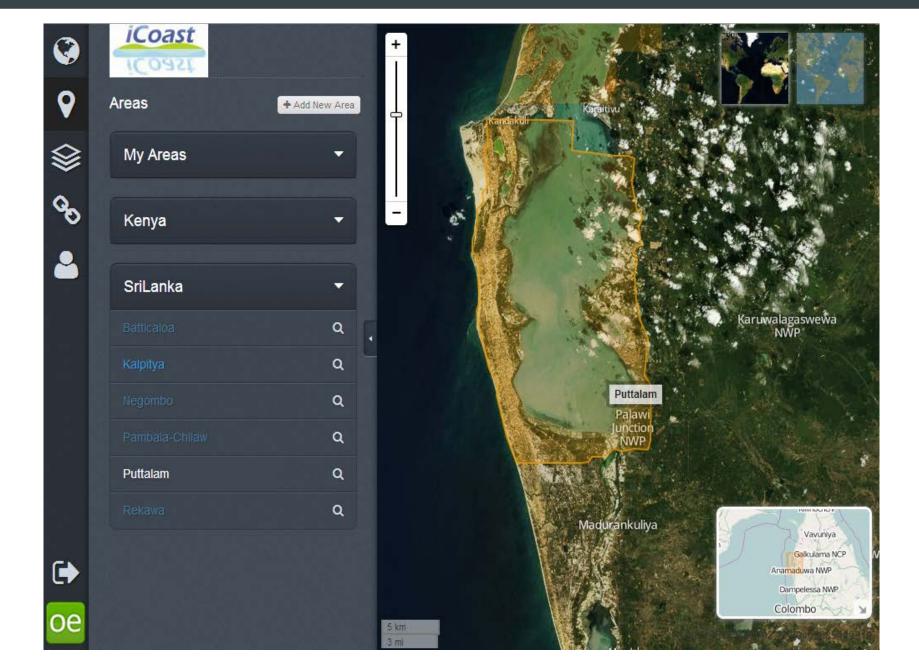

### OE is a powerful web-based mapping platform

- Every app addresses a specific problem
- Easy access, fast responses
- Distribution of VA data products to multiple end user applications
- Improve collaboration between scientists, business, regulators and civil society





### The "ecosystem" of users:



Communication, collaboration, data sharing





#### **Current users include:**

Universities and Research Institutes (incl. 2 FP 7 projects: OPERAs and GREEN SURGE)

**Businesses** 

esa





Carbonmaps.ourecosystem.com iCoast.ourecosystem.com







Thank you for your time!

Karin.Viergever@ecometrica.com 0131 662-4342 www.ecometrica.com

Carbonmaps.ourecosystem.com iCoast.ourecosystem.com





Appendix slides, in case of internet failure



### View data



## **Investigate AOIs**



### **Extract information**



### **Extract information 2**



Area [ha] % Coverage

5.5

1.6

0.11

1.4

Area [ha] % Coverage

7.0

0.65

2.7

1.8

2,125

601

41

538

2.671

251 1.021

703

### Add narrative information for AOIs





Thank you for your time!

Karin.Viergever@ecometrica.com 0131 662-4342 www.ecometrica.com

Carbonmaps.ourecosystem.com iCoast.ourecosystem.com





#### **Technical detail**

- Ecometrica development team
- Raster-based database
- Querying billions of rows, doing math on millions of rows – within seconds
- Generates and serves hundreds of millions of tiles