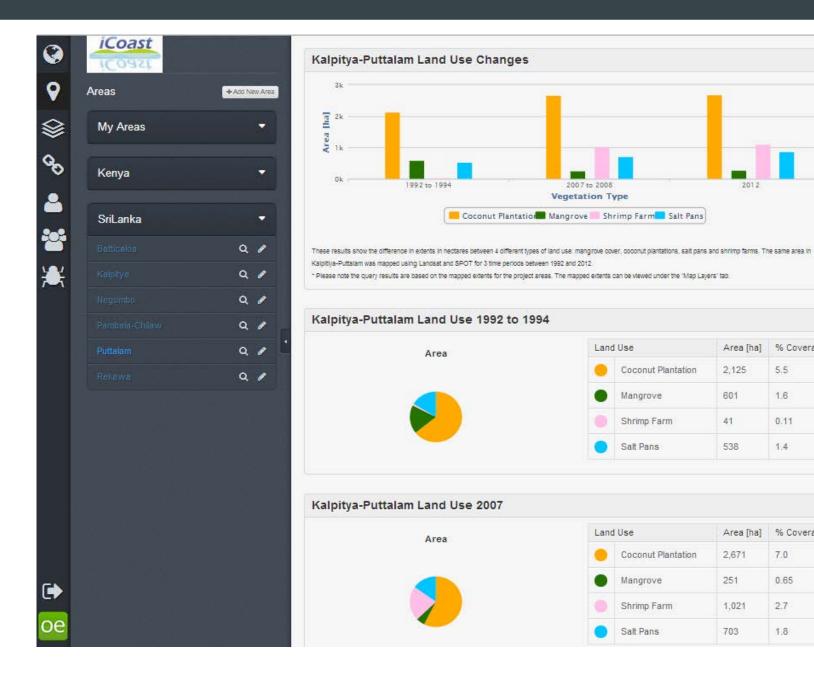

### **Extract information 2**

Area [ha] % Coverage

5.5

1.6

0.11

1.4

Area [ha] % Coverage

7.0

0.65

2.7

1.8

2,125

601

41

538

2.671

251 1.021

703