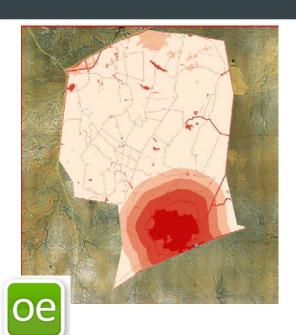

### **Extract information 2**

Area [ha] % Coverage

5.5

1.6

0.11

1.4

Area [ha] % Coverage

7.0

0.65

2.7

1.8

2,125

601

41

538

2.671

251 1.021

703