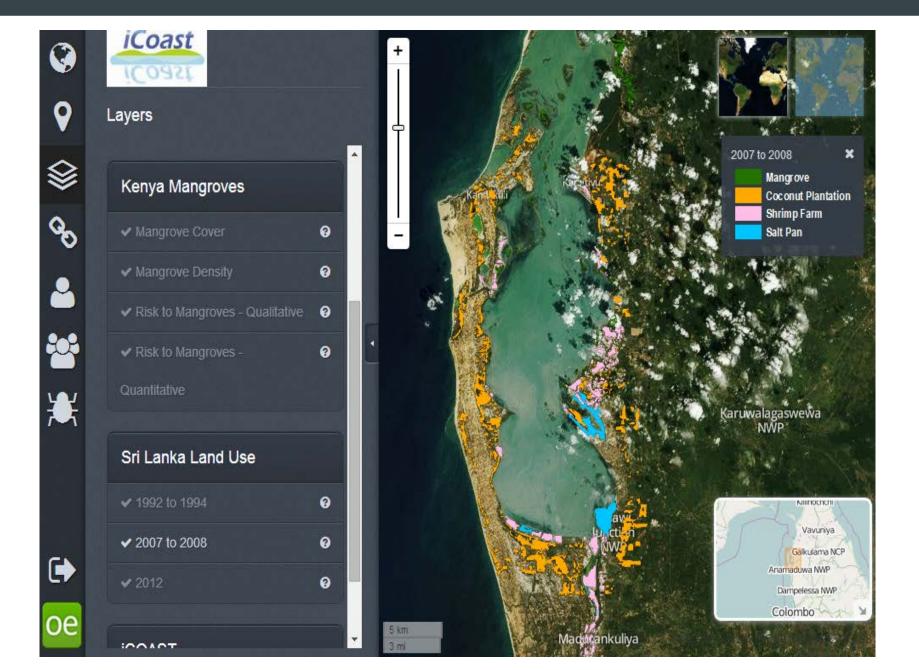

### **Extract information**

### **Extract information 2**

Area [ha] % Coverage

5.5

1.6

0.11

1.4

Area [ha] % Coverage

7.0